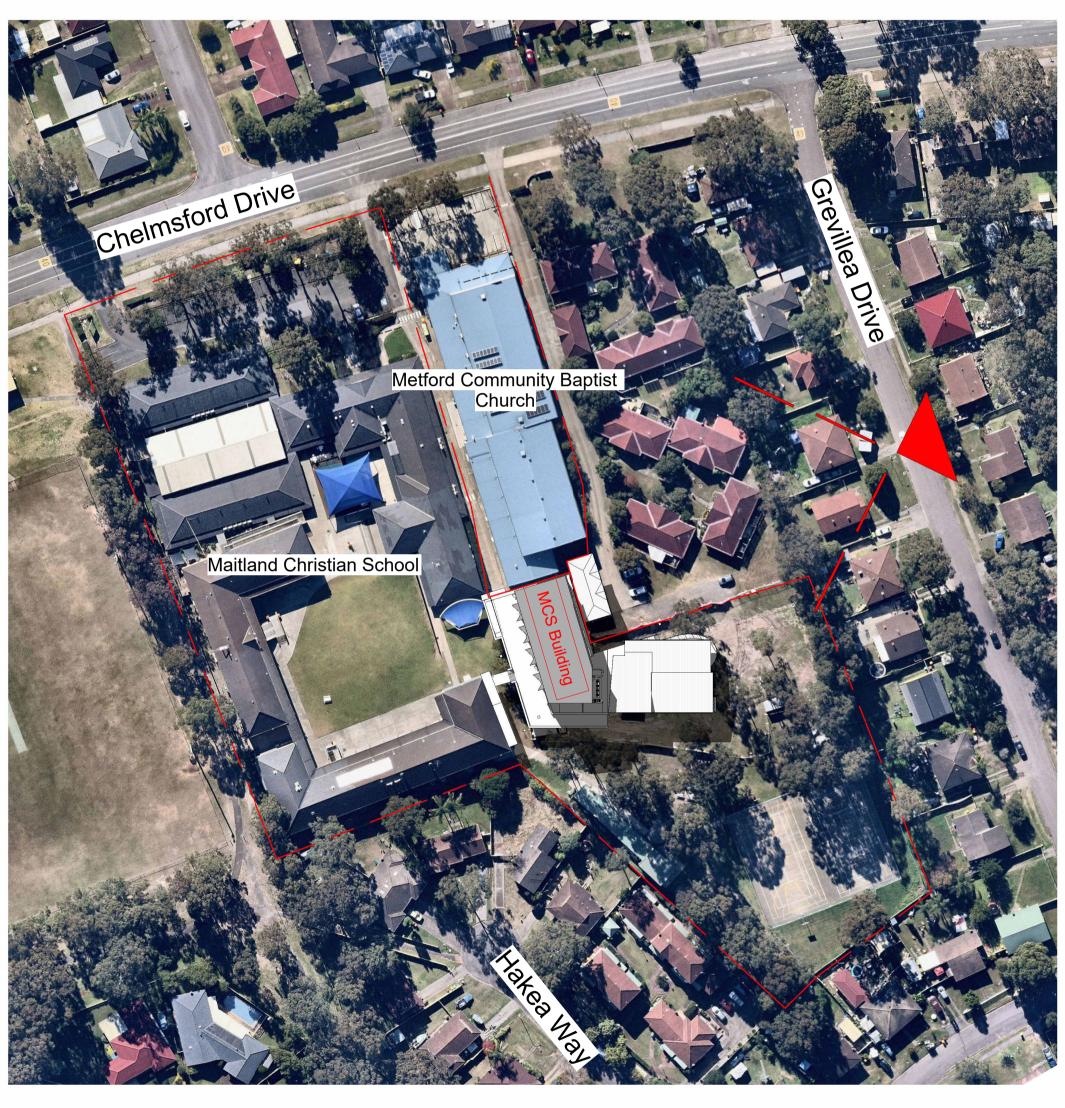

Richard Kidd - 0421 717 664

**VIEW POSITION - GREVILLEA DRIVE** 1 : 1000

Electrical + Dry Fire Marline Building Services Engineers Unit F, 56 Clyde St, Hamilton North NSW 2292 Cho Thaw - 0402 757 865 Mechanical Engineer **Marline Building Services Engineers** Unit F, 56 Clyde St, Hamilton North NSW 2292 Daniel White - 0412 015 098 Hydraulic + Wet Fire Marline Building Services Engineers Unit F, 56 Clyde St, Hamilton North NSW 2292 Callum Baillie - 0460 715 739

| ENT                                                    |                                                                                                                                                    |                                              |                                       |  |  |
|--------------------------------------------------------|----------------------------------------------------------------------------------------------------------------------------------------------------|----------------------------------------------|---------------------------------------|--|--|
| IAITLAND CHRISTIAN SCHOOL                              | Photo Montage - Grevillea                                                                                                                          |                                              |                                       |  |  |
|                                                        | Drive                                                                                                                                              |                                              |                                       |  |  |
| EW MCS BUILDING<br>-81 CHELMSFORD DR. METFORD NSW 2323 | scale <b>1:1000</b>                                                                                                                                | ORIGINAL DRAWING<br>ISSUE DATE<br>29-07-2021 | PLOT DATE<br>31/01/2022<br>9:45:44 PM |  |  |
| DJECT PHASE                                            | PROJECT No.                                                                                                                                        | DRAWING No.                                  | REVISION                              |  |  |
| EVELOPMENT APPLICATION                                 | MCS0105D                                                                                                                                           | A406                                         | 1                                     |  |  |
|                                                        | G:\PD Job Cards\1 Live Projects\MCS0105D\02 Internal Consultant\02 Drawing<br>Office\04 Working Files\REVIT\archive\DA SET 2021-12-17\MCS0105D.rvt |                                              |                                       |  |  |